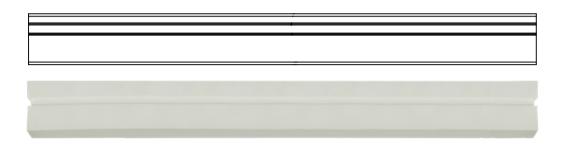

### Bending

combined (vertical+horizontal)

| <br> | [ [ |
|------|-----|
|      |     |
| L*   |     |

weight, kg/m 0,35

\*maximum length 10m