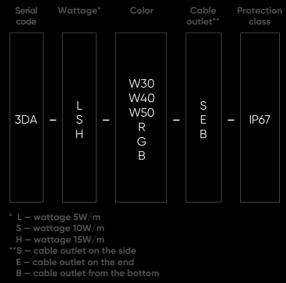

#### **Color Binning**

2 MacAdam ellipses for white, ±3 nm for color LED

### Voltage

24 V DC

IP67 <111

#### Lifespan

not less than 50 000 hours

Controls, protocols PWM

Controls, pixel size 1 luminaire – 1 pixel

#### **Materials**

silicon with full UV-protection, salt and other aggressive substances protection (chlorine, chemicals, alkali, etc.), intended for efficient outdoor application

### Bending

combined (vertical+horizontal)

| <br> | [ [ |
|------|-----|
|      |     |
| L*   |     |



weight, kg/m 0,35

\*maximum length 10m

# LACE 3D

#### 1. Select a model

| Serial code | Color               | ${\rm Im/m}$ , max |
|-------------|---------------------|--------------------|
| 3DA         | white<br>color mono | 745<br>533         |

#### 2. Create an article number