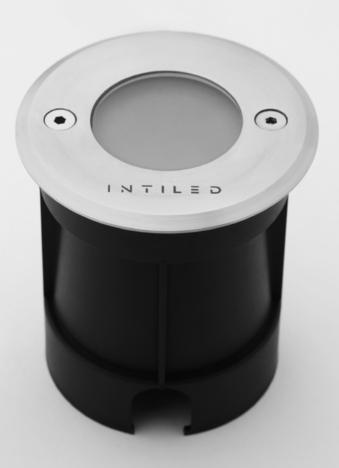

## GROUND-mini

GROUND-mini is a miniature, inground marker luminaire designed for functional and decorative lighting

The main tasks of the fitting: navigation (marking of footpaths, illumination of obstacles, etc.), creating subtle light accents on a façade or in a landscape

Round decorative frame

Square decorative frame

more information available on the website