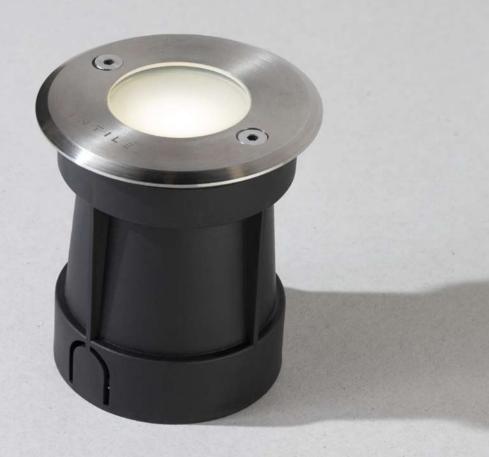

## GROUND-mini

GROUND-mini is a miniature, inground marker luminaire designed for functional and decorative lighting

The main tasks of the fitting: navigation (marking of footpaths, illumination of obstacles, etc.), creating subtle light accents on a façade or in a landscape

Round decorative frame

Square decorative frame

more information available on the website