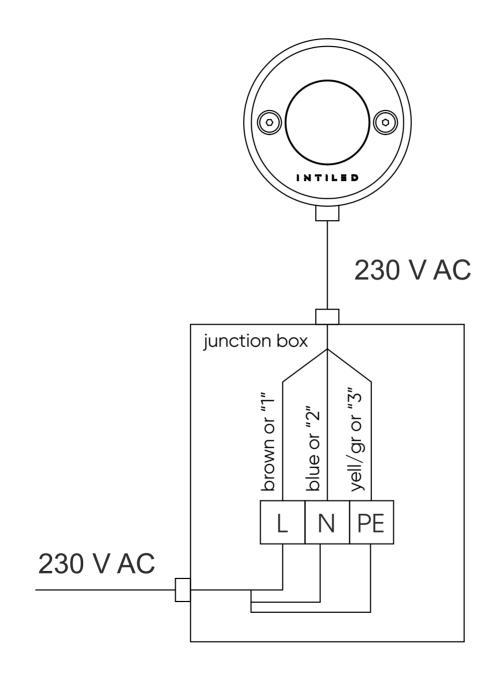

The minimalist stylish design combines exceptional durability and resistance to potential damage in public locations

| Light source          | Nichia (Japan)                                          |
|-----------------------|---------------------------------------------------------|
| Light color           | white (3000 K, 4000 K, 5000 K), green, red, blue, amber |
| Optics                | 120°                                                    |
| Luminous flux         | 35 lm                                                   |
| Wattage               | <3,5 W                                                  |
| Voltage               | 230 V AC                                                |
| Protection class      | IP67                                                    |
| Operating temperature | -40°C +45°C                                             |
| Lifespan              | no less than 50 000 hours                               |
| Control               | not available                                           |
| Dimensions            | 85x85x100 mm                                            |
| Weight                | 0,7 kg                                                  |
| Mounting              | build into the ground                                   |
| Customization         | voltage 12 V DC; PWM control                            |
|                       |                                                         |