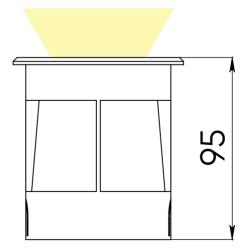

The minimalist stylish design combines exceptional durability and resistance to potential damage in public locations

| Light source          | Nichia (Japan)                                          |
|-----------------------|---------------------------------------------------------|
| Light color           | white (3000 K, 4000 K, 5000 K), green, red, blue, amber |
| Optics                | 120°                                                    |
| Luminous flux         | 35 lm                                                   |
| Wattage               | <3,5 W                                                  |
| Voltage               | 230 V AC                                                |
| Protection class      | IP67                                                    |
| Operating temperature | -40°C +45°C                                             |
| Lifespan              | no less than 50 000 hours                               |
| Control               | not available                                           |
| Dimensions            | 85x85x100 mm                                            |
| Weight                | 0,7 kg                                                  |
| Mounting              | build into the ground                                   |
| Customization         | voltage 12 V DC; PWM control                            |
|                       |                                                         |