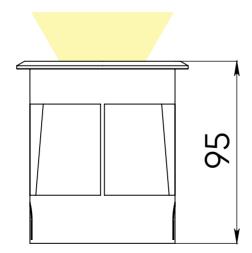

The minimalist stylish design combines exceptional durability and resistance to potential damage in public locations

| Light source          | Nichia (Japan)                                          |
|-----------------------|---------------------------------------------------------|
| Light color           | white (3000 K, 4000 K, 5000 K), green, red, blue, amber |
| Optics                | 120°                                                    |
| Luminous flux         | 35 lm                                                   |
| Wattage               | <3,5 W                                                  |
| Voltage               | 230 V AC                                                |
| Protection class      | IP67                                                    |
| Operating temperature | -40°C +45°C                                             |
| Lifespan              | no less than 50 000 hours                               |
| Control               | not available                                           |
| Dimensions            | 85x85x100 mm                                            |
| Weight                | 0,7 kg                                                  |
| Mounting              | build into the ground                                   |
| Customization         | voltage 12 V DC; PWM control                            |
|                       |                                                         |