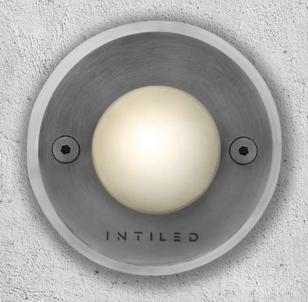

## GROUND-mini

GROUND-mini is a miniature, inground marker luminaire designed for functional and decorative lighting

The main tasks of the fitting: navigation (marking of footpaths, illumination of obstacles, etc.), creating subtle light accents on a façade or in a landscape

The impeccable lighting effect is the result of the latest generation of LED with narrow binning. The matt diffuser with 80% light transmission provides a soft, diffused lighting effect without glare

The light output of GROUND-mini is sufficient to illuminate architectural cityscape elements