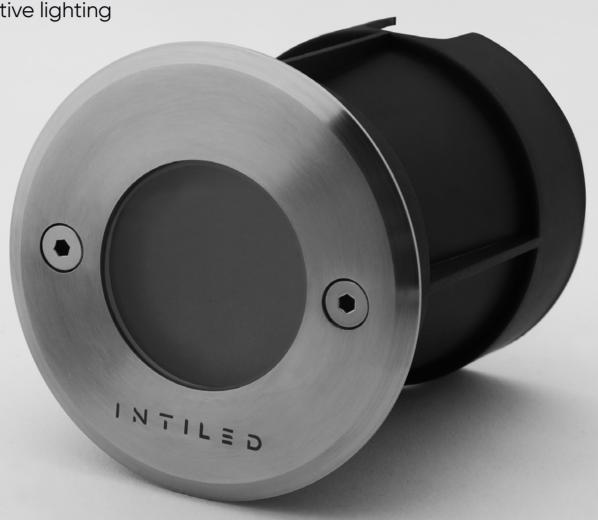

The minimalist stylish design combines exceptional durability and resistance to potential damage in public locations

| Light source          | Nichia (Japan)                                          |
|-----------------------|---------------------------------------------------------|
| Light color           | white (3000 K, 4000 K, 5000 K), green, red, blue, amber |
| Optics                | 120°                                                    |
| Luminous flux         | 35 lm                                                   |
| Wattage               | <3,5 W                                                  |
| Voltage               | 230 V AC                                                |
| Protection class      | IP67                                                    |
| Operating temperature | -40°C +45°C                                             |
| Lifespan              | no less than 50 000 hours                               |
| Control               | not available                                           |
| Dimensions            | 85x85x100 mm                                            |
| Weight                | 0,7 kg                                                  |
| Mounting              | build into the ground                                   |
| Customization         | voltage 12 V DC; PWM control                            |
|                       |                                                         |

Round decorative frame

Square decorative frame

more information available on the website